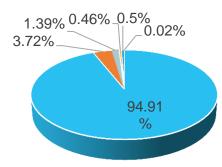

#### Number of residential buildings in BiH per type

- Single-family houses
- Individual terraced houses
- Multi-family houses
- Attached apartment building in urban blocks
- Apartment blocks
- High-rise buildings

Total number of buildings: 861.965

|                | INDIVIDUALNO STANOVANJE<br>SINGLE-FAMILY HOUSING |                                | NOLEKTIVNO STANOVANJE<br>COLLECTIVE HOUSING                                                                                                                                                                                                                                                                                                                                                                                                                                                                                                                                                                                                                                                                                                                                                                                                                                                                                                                                                                                                                                                                                                                                                                                                                                                                                                                                                                                                                                                                                                                                                                                                                                                                                                                                                                                                                                                                                                                                                                                                                                                                                    |                                                                                                  |                                                                     |                                |
|----------------|--------------------------------------------------|--------------------------------|--------------------------------------------------------------------------------------------------------------------------------------------------------------------------------------------------------------------------------------------------------------------------------------------------------------------------------------------------------------------------------------------------------------------------------------------------------------------------------------------------------------------------------------------------------------------------------------------------------------------------------------------------------------------------------------------------------------------------------------------------------------------------------------------------------------------------------------------------------------------------------------------------------------------------------------------------------------------------------------------------------------------------------------------------------------------------------------------------------------------------------------------------------------------------------------------------------------------------------------------------------------------------------------------------------------------------------------------------------------------------------------------------------------------------------------------------------------------------------------------------------------------------------------------------------------------------------------------------------------------------------------------------------------------------------------------------------------------------------------------------------------------------------------------------------------------------------------------------------------------------------------------------------------------------------------------------------------------------------------------------------------------------------------------------------------------------------------------------------------------------------|--------------------------------------------------------------------------------------------------|---------------------------------------------------------------------|--------------------------------|
|                | Ø                                                |                                |                                                                                                                                                                                                                                                                                                                                                                                                                                                                                                                                                                                                                                                                                                                                                                                                                                                                                                                                                                                                                                                                                                                                                                                                                                                                                                                                                                                                                                                                                                                                                                                                                                                                                                                                                                                                                                                                                                                                                                                                                                                                                                                                |                                                                                                  |                                                                     |                                |
|                | Slobodnostojeće<br>Kuće<br>Single-family Houses  | KUĆE U NIZU<br>TERRACED HOUSES | MANJE STAMBENE<br>ZGRADE<br>MULTI-FAMILY HOUSES                                                                                                                                                                                                                                                                                                                                                                                                                                                                                                                                                                                                                                                                                                                                                                                                                                                                                                                                                                                                                                                                                                                                                                                                                                                                                                                                                                                                                                                                                                                                                                                                                                                                                                                                                                                                                                                                                                                                                                                                                                                                                | STAMBENE ZGRADE U<br>NIZU / GRADSKOM BLOKU<br>ATTACHED APARTMENT<br>BUILDINGS IN<br>URBAN BLOCKS | VELIKI STAMBENI<br>BLOKOVI / STAMBENE<br>LAMELE<br>APARTMENT BLOCKS | NEBODERI<br>HIGH-RISE BUILDING |
|                | SH<br>1                                          |                                | MH<br>3                                                                                                                                                                                                                                                                                                                                                                                                                                                                                                                                                                                                                                                                                                                                                                                                                                                                                                                                                                                                                                                                                                                                                                                                                                                                                                                                                                                                                                                                                                                                                                                                                                                                                                                                                                                                                                                                                                                                                                                                                                                                                                                        | AB1<br>4                                                                                         | AB2<br>5                                                            | H<br>6                         |
| A<br><1945     | III f fi iiu                                     |                                |                                                                                                                                                                                                                                                                                                                                                                                                                                                                                                                                                                                                                                                                                                                                                                                                                                                                                                                                                                                                                                                                                                                                                                                                                                                                                                                                                                                                                                                                                                                                                                                                                                                                                                                                                                                                                                                                                                                                                                                                                                                                                                                                |                                                                                                  |                                                                     |                                |
| 1946-1960      | 4-1                                              |                                |                                                                                                                                                                                                                                                                                                                                                                                                                                                                                                                                                                                                                                                                                                                                                                                                                                                                                                                                                                                                                                                                                                                                                                                                                                                                                                                                                                                                                                                                                                                                                                                                                                                                                                                                                                                                                                                                                                                                                                                                                                                                                                                                |                                                                                                  |                                                                     |                                |
| 1961-1970      |                                                  |                                |                                                                                                                                                                                                                                                                                                                                                                                                                                                                                                                                                                                                                                                                                                                                                                                                                                                                                                                                                                                                                                                                                                                                                                                                                                                                                                                                                                                                                                                                                                                                                                                                                                                                                                                                                                                                                                                                                                                                                                                                                                                                                                                                |                                                                                                  |                                                                     |                                |
| 1971-1980      |                                                  |                                | The same of the sa |                                                                                                  |                                                                     |                                |
| E<br>1981-1990 |                                                  |                                | 10 m 11 m 1 m 1 m 1 m 1 m 1 m 1 m 1 m 1                                                                                                                                                                                                                                                                                                                                                                                                                                                                                                                                                                                                                                                                                                                                                                                                                                                                                                                                                                                                                                                                                                                                                                                                                                                                                                                                                                                                                                                                                                                                                                                                                                                                                                                                                                                                                                                                                                                                                                                                                                                                                        | # 10 m 20 m                                                        |                                                                     |                                |
| F<br>1991-2014 |                                                  |                                |                                                                                                                                                                                                                                                                                                                                                                                                                                                                                                                                                                                                                                                                                                                                                                                                                                                                                                                                                                                                                                                                                                                                                                                                                                                                                                                                                                                                                                                                                                                                                                                                                                                                                                                                                                                                                                                                                                                                                                                                                                                                                                                                |                                                                                                  |                                                                     |                                |