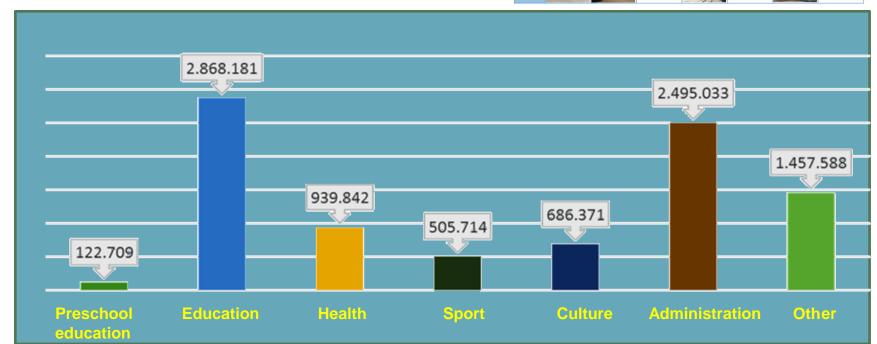

#### **Total number of buildings 85**

Helth

Education

Project indicators for Republic of Srpska

- Projected lifetime energy savings 260.000 MWh
  - Projected lifetime fuel savings 1.081.919 MJ
    - Lifetime GHG savings 97.676 CO<sub>2</sub>
  - Direct project beneficiaries 342.354 users
- Number of trained municipal energy managers 103