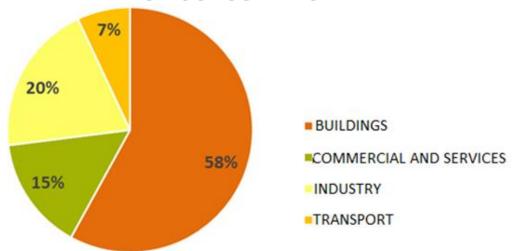

#### **Energy efficiency potential in BiH**

### INCREASING FINAL ENERGY CONSUMPTION

The average annual required energy for heating of typical public building is about 220 kWh/m<sup>2</sup>a

The average annual required energy for heating of typical residential building is about 180 kWh/m2

#### **FINAL ENERGY CONSUMPTION**