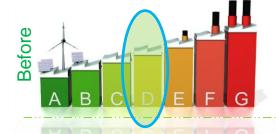

Total number of buildings: 861.965

|                | INDIVIDUALNO STANOVANJE<br>SINGLE-FAMILY HOUSING |                                | NOLEKTIVNO STANOVANJE<br>COLLECTIVE HOUSING                                                                                                                                                                                                                                                                                                                                                                                                                                                                                                                                                                                                                                                                                                                                                                                                                                                                                                                                                                                                                                                                                                                                                                                                                                                                                                                                                                                                                                                                                                                                                                                                                                                                                                                                                                                                                                                                                                                                                                                                                                                                                    |                                                                                                  |                                                                     |                                |
|----------------|--------------------------------------------------|--------------------------------|--------------------------------------------------------------------------------------------------------------------------------------------------------------------------------------------------------------------------------------------------------------------------------------------------------------------------------------------------------------------------------------------------------------------------------------------------------------------------------------------------------------------------------------------------------------------------------------------------------------------------------------------------------------------------------------------------------------------------------------------------------------------------------------------------------------------------------------------------------------------------------------------------------------------------------------------------------------------------------------------------------------------------------------------------------------------------------------------------------------------------------------------------------------------------------------------------------------------------------------------------------------------------------------------------------------------------------------------------------------------------------------------------------------------------------------------------------------------------------------------------------------------------------------------------------------------------------------------------------------------------------------------------------------------------------------------------------------------------------------------------------------------------------------------------------------------------------------------------------------------------------------------------------------------------------------------------------------------------------------------------------------------------------------------------------------------------------------------------------------------------------|--------------------------------------------------------------------------------------------------|---------------------------------------------------------------------|--------------------------------|
|                | Ø                                                |                                |                                                                                                                                                                                                                                                                                                                                                                                                                                                                                                                                                                                                                                                                                                                                                                                                                                                                                                                                                                                                                                                                                                                                                                                                                                                                                                                                                                                                                                                                                                                                                                                                                                                                                                                                                                                                                                                                                                                                                                                                                                                                                                                                |                                                                                                  |                                                                     |                                |
|                | Slobodnostojeće<br>Kuće<br>Single-family Houses  | KUĆE U NIZU<br>TERRACED HOUSES | MANJE STAMBENE<br>ZGRADE<br>MULTI-FAMILY HOUSES                                                                                                                                                                                                                                                                                                                                                                                                                                                                                                                                                                                                                                                                                                                                                                                                                                                                                                                                                                                                                                                                                                                                                                                                                                                                                                                                                                                                                                                                                                                                                                                                                                                                                                                                                                                                                                                                                                                                                                                                                                                                                | STAMBENE ZGRADE U<br>NIZU / GRADSKOM BLOKU<br>ATTACHED APARTMENT<br>BUILDINGS IN<br>URBAN BLOCKS | VELIKI STAMBENI<br>BLOKOVI / STAMBENE<br>LAMELE<br>APARTMENT BLOCKS | NEBODERI<br>HIGH-RISE BUILDING |
|                | SH<br>1                                          |                                | MH<br>3                                                                                                                                                                                                                                                                                                                                                                                                                                                                                                                                                                                                                                                                                                                                                                                                                                                                                                                                                                                                                                                                                                                                                                                                                                                                                                                                                                                                                                                                                                                                                                                                                                                                                                                                                                                                                                                                                                                                                                                                                                                                                                                        | AB1<br>4                                                                                         | AB2<br>5                                                            | H<br>6                         |
| A<br><1945     | III f fi iiu                                     |                                |                                                                                                                                                                                                                                                                                                                                                                                                                                                                                                                                                                                                                                                                                                                                                                                                                                                                                                                                                                                                                                                                                                                                                                                                                                                                                                                                                                                                                                                                                                                                                                                                                                                                                                                                                                                                                                                                                                                                                                                                                                                                                                                                |                                                                                                  |                                                                     |                                |
| 1946-1960      | 4-1                                              |                                |                                                                                                                                                                                                                                                                                                                                                                                                                                                                                                                                                                                                                                                                                                                                                                                                                                                                                                                                                                                                                                                                                                                                                                                                                                                                                                                                                                                                                                                                                                                                                                                                                                                                                                                                                                                                                                                                                                                                                                                                                                                                                                                                |                                                                                                  |                                                                     |                                |
| 1961-1970      |                                                  |                                |                                                                                                                                                                                                                                                                                                                                                                                                                                                                                                                                                                                                                                                                                                                                                                                                                                                                                                                                                                                                                                                                                                                                                                                                                                                                                                                                                                                                                                                                                                                                                                                                                                                                                                                                                                                                                                                                                                                                                                                                                                                                                                                                |                                                                                                  |                                                                     |                                |
| 1971-1980      |                                                  |                                | The same of the sa |                                                                                                  |                                                                     |                                |
| E<br>1981-1990 |                                                  |                                | 10 m 11 m 1 m 1 m 1 m 1 m 1 m 1 m 1 m 1                                                                                                                                                                                                                                                                                                                                                                                                                                                                                                                                                                                                                                                                                                                                                                                                                                                                                                                                                                                                                                                                                                                                                                                                                                                                                                                                                                                                                                                                                                                                                                                                                                                                                                                                                                                                                                                                                                                                                                                                                                                                                        | # 10 m 20 m                                                        |                                                                     |                                |
| F<br>1991-2014 |                                                  |                                |                                                                                                                                                                                                                                                                                                                                                                                                                                                                                                                                                                                                                                                                                                                                                                                                                                                                                                                                                                                                                                                                                                                                                                                                                                                                                                                                                                                                                                                                                                                                                                                                                                                                                                                                                                                                                                                                                                                                                                                                                                                                                                                                |                                                                                                  |                                                                     |                                |