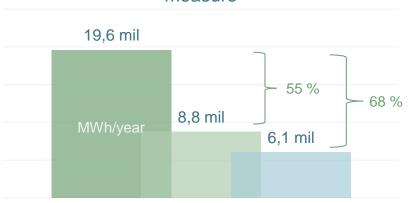

#### Comparison of energy required before and after EE measure

- Energy need for heating of residential buildings in BiH (MWh/year)
- Energy need for heating of residential buildings on the territory of BiH after implementation of standard measures (MWh/year)
- Energy need for heating of residential buildings on the territory of BiH after implementation of improvement measures (MWh/year)

Significant potential for investments in millions of euros – façade system only- 2 bilion EUR