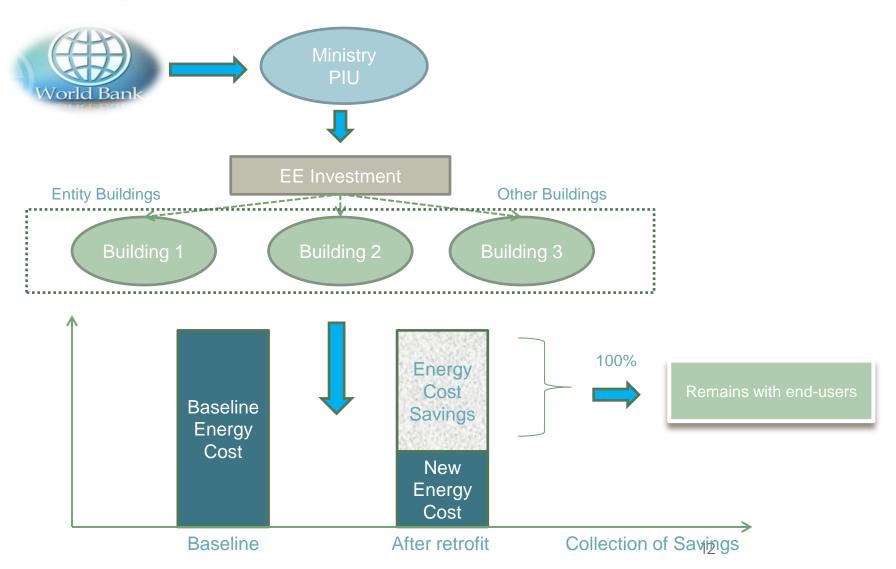

#### **World Bank EE BiH Project - BEEP**

Repayment period: 25 years, -

Grey period 5 years,

Interest rate 1.25% —

Amount: 32.000.000 USD

World Bank

Components:

\_\_\_\_ Investments in Energy Efficiency of Public Buildings – 86%

Support for creating flexible financing mechanisms and capacity building – 9%

Project management - 5%

Implemetation May 2015 – December 2019

#### **BEEP - Implementation**