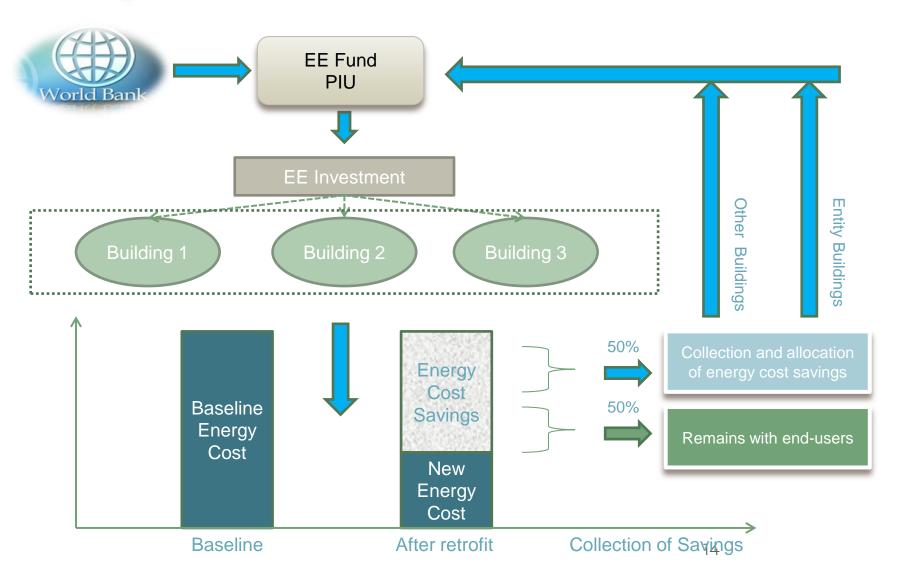

lexible financing mechanisms and capacity building – 9%

Project management - 5%

Implemetation May 2015 – December 2019

#### **Total number of buildings 85**

Helth



Education





Project indicators for Republic of Srpska

- Projected lifetime energy savings 260.000 MWh
  - Projected lifetime fuel savings 1.081.919 MJ
    - Lifetime GHG savings 97.676 CO<sub>2</sub>
  - Direct project beneficiaries 342.354 users
- Number of trained municipal energy managers 103







#### Elementary school "Sveti Sava" Bilića

- Year of EE reconstruction 2016/17
- Contract 507.138,50 BAM
- Payback 5.22 yeras
- Energy Savings 73.69% yeras
  - Before







**After** 









#### **BEEP - Implementation**





#### **BEEP 2 – Collection of Savings**





#### **Public ESCO – Collection of Savings**





#### **EE Fund - Public ESCO**

#### Other suggested products for Public ESCO:





#### **Public ESCO – Revolving Fund**





#### Public ESCO - Soft Loan

Shortcomings of the suggested model:





#### **Public ESCO - Risk Reduction Garantee**





#### **Public ESCO - Risk Reduction Garantee**

Shortcomings of the suggested model:





#### **Public ESCO – Forfaiting (EPC)**





Barriers for the EPC implementation





#### Barriers for the EPC implementation

#### **PPP Law**

- Private partner can't initiate the procedure
- Very long procedure
- There are no standard documents

## Companies lack own capital

- Bank borrowing necessary
- Banks have no knowledge of the EPC specifics

#### Long Payback Period

- High Risk
- Higher Interest Rate
- Balance Sheet Debt



#### Barriers