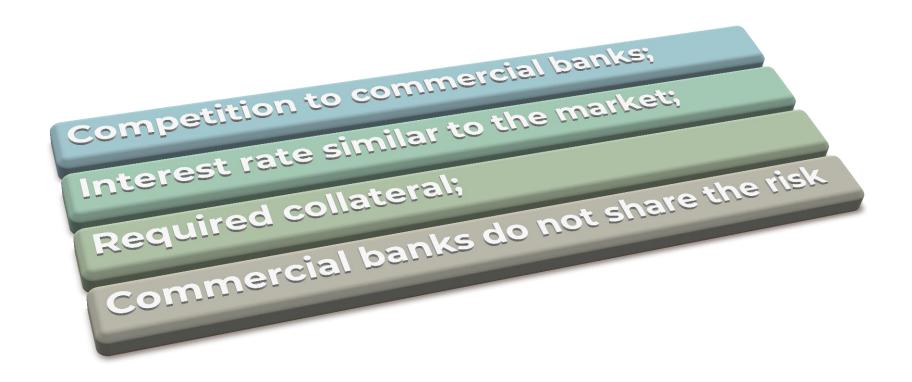

tors for Republic of Srpska

- Projected lifetime energy savings 260.000 MWh
  - Projected lifetime fuel savings 1.081.919 MJ
    - Lifetime GHG savings 97.676 CO<sub>2</sub>
  - Direct project beneficiaries 342.354 users
- Number of trained municipal energy managers 103







#### Elementary school "Sveti Sava" Bilića

- Year of EE reconstruction 2016/17
- Contract 507.138,50 BAM
- Payback 5.22 yeras
- Energy Savings 73.69% yeras
  - Before







**After** 









#### **BEEP - Implementation**





#### **BEEP 2 – Collection of Savings**





#### **Public ESCO – Collection of Savings**





#### **EE Fund - Public ESCO**

#### Other suggested products for Public ESCO:





#### **Public ESCO – Revolving Fund**





#### Public ESCO - Soft Loan

Shortcomings of the suggested model:





#### **Public ESCO - Risk Reduction Garantee**





#### **Public ESCO - Risk Reduction Garantee**

Shortcomings of the suggested model:





#### **Public ESCO – Forfaiting (EPC)**





Barriers for the EPC implementation





#### Barriers for the EPC implementation

#### **PPP Law**

- Private partner can't initiate the procedure
- Very long procedure
- There are no standard documents

## Companies lack own capital

- Bank borrowing necessary
- Banks have no knowledge of the EPC specifics

#### Long Payback Period

- High Risk
- Higher Interest Rate
- Balance Sheet Debt



#### Barriers for the EPC implementation

## Underdevelopment of the financial market

Forfaiting not possible

## No multi-year budgeting

- Higher risk for collection of receivables
- Temporary budget illiquidit