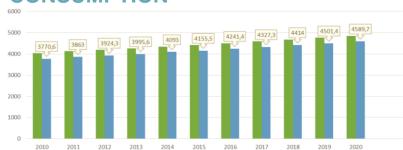

### INCREASING FINAL ENERGY CONSUMPTION

The average annual required energy for heating of typical public building is about 220 kWh/m<sup>2</sup>a

The average annual required energy for heating of typical residential building is about 180 kWh/m2

#### **FINAL ENERGY CONSUMPTION**