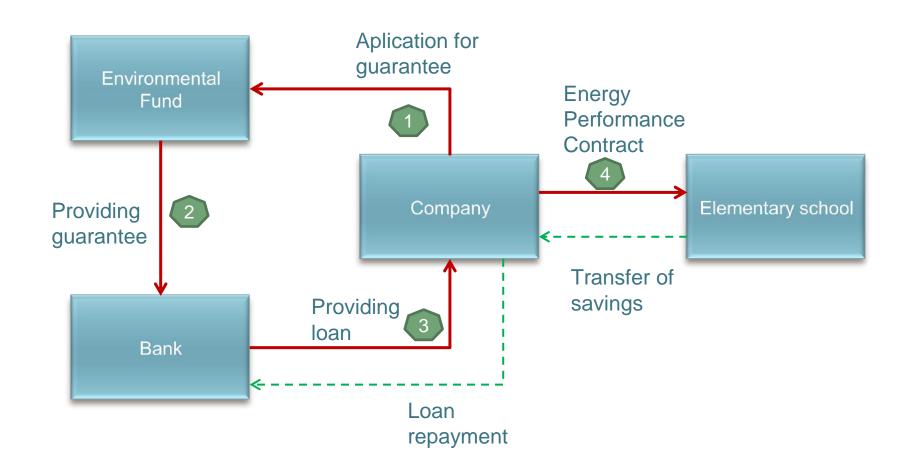

#### **Public ESCO - Risk Reduction Garantee**

#### **Public ESCO - Risk Reduction Garantee**

Shortcomings of the suggested model: