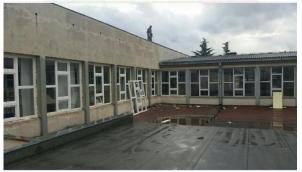

#### Elementary school "Sveti Sava" Bilića

- Year of EE reconstruction 2016/17
- Contract 507.138,50 BAM
- Payback 5.22 yeras
- Energy Savings 73.69% yeras
  - Before

**After** 