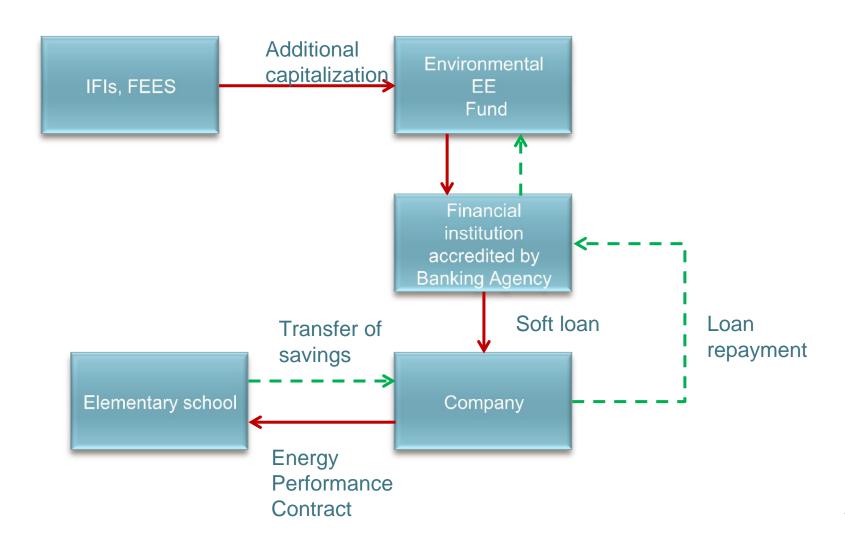

**Total number of buildings 85**

Helth



Education





Project indicators for Republic of Srpska

- Projected lifetime energy savings 260.000 MWh
  - Projected lifetime fuel savings 1.081.919 MJ
    - Lifetime GHG savings 97.676 CO<sub>2</sub>
  - Direct project beneficiaries 342.354 users
- Number of trained municipal energy managers 103







#### Elementary school "Sveti Sava" Bilića

- Year of EE reconstruction 2016/17
- Contract 507.138,50 BAM
- Payback 5.22 yeras
- Energy Savings 73.69% yeras
  - Before







**After** 









#### **BEEP - Implementation**





#### **BEEP 2 – Collection of Savings**





#### **Public ESCO – Collection of Savings**





#### **EE Fund - Public ESCO**

#### Other suggested products for Public ESCO:





#### **Public ESCO – Revolving Fund**





#### Public ESCO - Soft Loan

Shortcomings of the suggested model:





#### **Public ESCO - Risk Reduction Garantee**





#### **Public ESCO - Risk Reduction Garantee**

Shortcomings of the suggested model:





#### **Public ESCO – Forfaiting (EPC)**





Barriers for the EPC implementation





#### Barriers for the EPC implementation

#### **PPP Law**

- Private partner can't initiate the procedure
- Very long procedure
- There are no standard documents

## Companies lack own capital

- Bank borrowing necessary
- Banks have no knowledge of the EPC specifics

#### Long Payback Period

- High Risk
- Higher Interest Rate
- Balance Sheet Debt



#### Barriers for the EPC implementation

## Underdevelopment of the financial market

Forfaiting not possible

## No multi-year budgeting

-