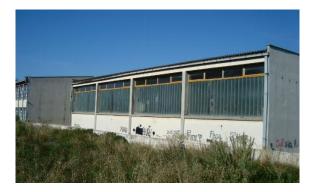

#### Elementary school "Sveti Sava" Bilića

- Year of EE reconstruction 2016/17
- Contract 507.138,50 BAM
- Payback 5.22 yeras
- Energy Savings 73.69% yeras
  - Before

**After** 