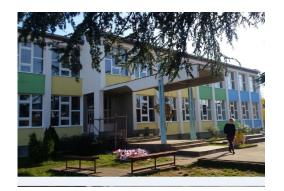

#### Elementary school "Sveti Sava" Bilića

- Year of EE reconstruction 2016/17
- Contract 507.138,50 BAM
- Payback 5.22 yeras
- Energy Savings 73.69% yeras
  - Before

**After** 