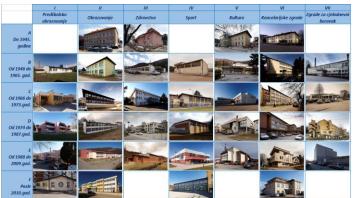

#### Typology of public buildings in BiH

**Total number of public buildings estimated 7.600** 

Total useful area of public buildings 9.1 milion m2

Final matrix of tipical buildings 7 typs / 6 time periods

Total number of buildings: 861.965

|                | INDIVIDUALNO STANOVANJE<br>SINGLE-FAMILY HOUSING |                                | NOLEKTIVNO STANOVANJE<br>COLLECTIVE HOUSING                                                                                                                                                                                                                                                                                                                                                                                                                                                                                                                                                                                                                                                                                                                                                                                                                                                                                                                                                                                                                                                                                                                                                                                                                                                                                                                                                                                                                                                                                                                                                                                                                                                                                                                                                                                                                                                                                                                                                                                                                                                                                    |                                                                                                  |                                                                     |                                |
|----------------|--------------------------------------------------|--------------------------------|--------------------------------------------------------------------------------------------------------------------------------------------------------------------------------------------------------------------------------------------------------------------------------------------------------------------------------------------------------------------------------------------------------------------------------------------------------------------------------------------------------------------------------------------------------------------------------------------------------------------------------------------------------------------------------------------------------------------------------------------------------------------------------------------------------------------------------------------------------------------------------------------------------------------------------------------------------------------------------------------------------------------------------------------------------------------------------------------------------------------------------------------------------------------------------------------------------------------------------------------------------------------------------------------------------------------------------------------------------------------------------------------------------------------------------------------------------------------------------------------------------------------------------------------------------------------------------------------------------------------------------------------------------------------------------------------------------------------------------------------------------------------------------------------------------------------------------------------------------------------------------------------------------------------------------------------------------------------------------------------------------------------------------------------------------------------------------------------------------------------------------|--------------------------------------------------------------------------------------------------|---------------------------------------------------------------------|--------------------------------|
|                | Ø                                                |                                |                                                                                                                                                                                                                                                                                                                                                                                                                                                                                                                                                                                                                                                                                                                                                                                                                                                                                                                                                                                                                                                                                                                                                                                                                                                                                                                                                                                                                                                                                                                                                                                                                                                                                                                                                                                                                                                                                                                                                                                                                                                                                                                                |                                                                                                  |                                                                     |                                |
|                | Slobodnostojeće<br>Kuće<br>Single-family Houses  | KUĆE U NIZU<br>TERRACED HOUSES | MANJE STAMBENE<br>ZGRADE<br>MULTI-FAMILY HOUSES                                                                                                                                                                                                                                                                                                                                                                                                                                                                                                                                                                                                                                                                                                                                                                                                                                                                                                                                                                                                                                                                                                                                                                                                                                                                                                                                                                                                                                                                                                                                                                                                                                                                                                                                                                                                                                                                                                                                                                                                                                                                                | STAMBENE ZGRADE U<br>NIZU / GRADSKOM BLOKU<br>ATTACHED APARTMENT<br>BUILDINGS IN<br>URBAN BLOCKS | VELIKI STAMBENI<br>BLOKOVI / STAMBENE<br>LAMELE<br>APARTMENT BLOCKS | NEBODERI<br>HIGH-RISE BUILDING |
|                | SH<br>1                                          |                                | MH<br>3                                                                                                                                                                                                                                                                                                                                                                                                                                                                                                                                                                                                                                                                                                                                                                                                                                                                                                                                                                                                                                                                                                                                                                                                                                                                                                                                                                                                                                                                                                                                                                                                                                                                                                                                                                                                                                                                                                                                                                                                                                                                                                                        | AB1<br>4                                                                                         | AB2<br>5                                                            | H<br>6                         |
| A<br><1945     | III f fi iiu                                     |                                |                                                                                                                                                                                                                                                                                                                                                                                                                                                                                                                                                                                                                                                                                                                                                                                                                                                                                                                                                                                                                                                                                                                                                                                                                                                                                                                                                                                                                                                                                                                                                                                                                                                                                                                                                                                                                                                                                                                                                                                                                                                                                                                                |                                                                                                  |                                                                     |                                |
| 1946-1960      | 4-1                                              |                                |                                                                                                                                                                                                                                                                                                                                                                                                                                                                                                                                                                                                                                                                                                                                                                                                                                                                                                                                                                                                                                                                                                                                                                                                                                                                                                                                                                                                                                                                                                                                                                                                                                                                                                                                                                                                                                                                                                                                                                                                                                                                                                                                |                                                                                                  |                                                                     |                                |
| 1961-1970      |                                                  |                                |                                                                                                                                                                                                                                                                                                                                                                                                                                                                                                                                                                                                                                                                                                                                                                                                                                                                                                                                                                                                                                                                                                                                                                                                                                                                                                                                                                                                                                                                                                                                                                                                                                                                                                                                                                                                                                                                                                                                                                                                                                                                                                                                |                                                                                                  |                                                                     |                                |
| 1971-1980      |                                                  |                                | The same of the sa |                                                                                                  |                                                                     |                                |
| E<br>1981-1990 |                                                  |                                | 10 m 11 m 1 m 1 m 1 m 1 m 1 m 1 m 1 m 1                                                                                                                                                                                                                                                                                                                                                                                                                                                                                                                                                                                                                                                                                                                                                                                                                                                                                                                                                                                                                                                                                                                                                                                                                                                                                                                                                                                                                                                                                                                                                                                                                                                                                                                                                                                                                                                                                                                                                                                                                                                                                        | # 10 m 20 m                                                        |                                                                     |                                |
| F<br>1991-2014 |                                                  |                                |                                                                                                                                                                                                                                                                                                                                                                                                                                                                                                                                                                                                                                                                                                                                                                                                                                                                                                                                                                                                                                                                                                                                                                                                                                                                                                                                                                                                                                                                                                                                                                                                                                                                                                                                                                                                                                                                                                                                                                                                                                                                                                                                |                                                                                                  |                                                                     |                                |