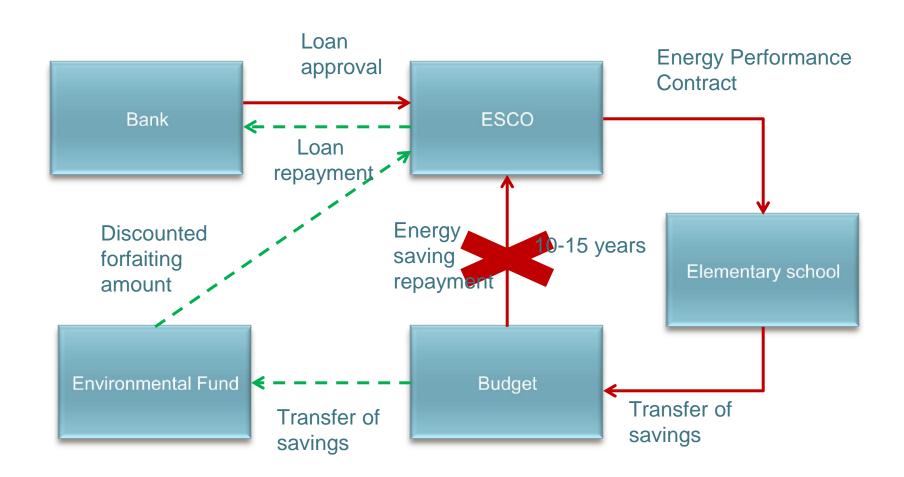

roject beneficiaries 342.354 users
- Number of trained municipal energy managers 103







#### Elementary school "Sveti Sava" Bilića

- Year of EE reconstruction 2016/17
- Contract 507.138,50 BAM
- Payback 5.22 yeras
- Energy Savings 73.69% yeras
  - Before







**After** 









#### **BEEP - Implementation**





#### **BEEP 2 – Collection of Savings**





#### **Public ESCO – Collection of Savings**





#### **EE Fund - Public ESCO**

#### Other suggested products for Public ESCO:





#### **Public ESCO – Revolving Fund**





#### Public ESCO - Soft Loan

Shortcomings of the suggested model:





#### **Public ESCO - Risk Reduction Garantee**





#### **Public ESCO - Risk Reduction Garantee**

Shortcomings of the suggested model:





#### **Public ESCO – Forfaiting (EPC)**





Barriers for the EPC implementation





#### Barriers for the EPC implementation

#### **PPP Law**

- Private partner can't initiate the procedure
- Very long procedure
- There are no standard documents

## Companies lack own capital

- Bank borrowing necessary
- Banks have no knowledge of the EPC specifics

#### Long Payback Period

- High Risk
- Higher Interest Rate
- Balance Sheet Debt



#### Barriers for the EPC implementation

## Underdevelopment of the financial market

Forfaiting not possible

## No multi-year budgeting

- Higher risk for collection of receivables
- Temporary budget illiquidity

## Insufficient capitalization of the Fund

- No possibility for new fees
- Lack of grant funds



#### Barriers for the EPC implementation

## Underheated buildings

- Lower temperatu