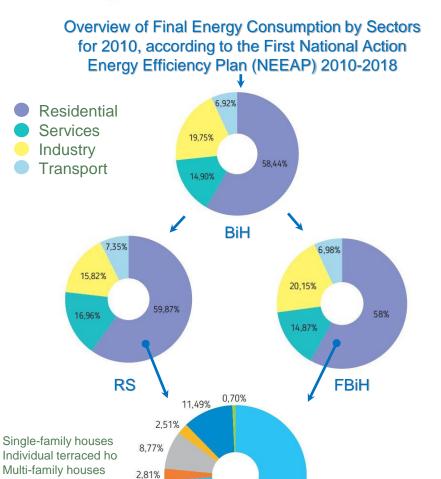

### INCREASING FINAL ENERGY CONSUMPTION

The average annual required energy for heating of typical public building is about 220 kWh/m<sup>2</sup>a

The average annual required energy for heating of typical residential building is about 180 kWh/m2

#### **FINAL ENERGY CONSUMPTION**

### Gross surface of residential buildings in BiH per type

- Individual terraced houses
- Multi-family houses
- Attached apartment building in urban blocks
- Apartment blocks
- High-rise buildings

Total area: 162.928.630 m<sup>2</sup>

#### Number of residential buildings in BiH per type

- Single-family houses
- Individual terraced houses
- Multi-family houses
- Attached apartment building in urban blocks
- Apartment blocks
- High-rise buildings

Total number of buildings: 861.965

|                | INDIVIDUALNO STANOVANJE<br>SINGLE-FAMILY HOUSING |                                | NOLEKTIVNO STANOVANJE<br>COLLECTIVE HOUSING                                                                                                                                                                                                                                                                                                                                                                                                                                                                                                                                                                                                                                                                                                                                                                                                                                                                                                                                                                                                                                                                                                                                                                                                                                                                                                                                                                                                                                                                                                                                                                                                                                                                                                                                                                                                                                                                                                                                                                                                                                                                                    |                                                                                                  |                                                                     |                                |
|----------------|--------------------------------------------------|--------------------------------|--------------------------------------------------------------------------------------------------------------------------------------------------------------------------------------------------------------------------------------------------------------------------------------------------------------------------------------------------------------------------------------------------------------------------------------------------------------------------------------------------------------------------------------------------------------------------------------------------------------------------------------------------------------------------------------------------------------------------------------------------------------------------------------------------------------------------------------------------------------------------------------------------------------------------------------------------------------------------------------------------------------------------------------------------------------------------------------------------------------------------------------------------------------------------------------------------------------------------------------------------------------------------------------------------------------------------------------------------------------------------------------------------------------------------------------------------------------------------------------------------------------------------------------------------------------------------------------------------------------------------------------------------------------------------------------------------------------------------------------------------------------------------------------------------------------------------------------------------------------------------------------------------------------------------------------------------------------------------------------------------------------------------------------------------------------------------------------------------------------------------------|--------------------------------------------------------------------------------------------------|---------------------------------------------------------------------|--------------------------------|
|                | Ø                                                |                                |                                                                                                                                                                                                                                                                                                                                                                                                                                                                                                                                                                                                                                                                                                                                                                                                                                                                                                                                                                                                                                                                                                                                                                                                                                                                                                                                                                                                                                                                                                                                                                                                                                                                                                                                                                                                                                                                                                                                                                                                                                                                                                                                |                                                                                                  |                                                                     |                                |
|                | Slobodnostojeće<br>Kuće<br>Single-family Houses  | KUĆE U NIZU<br>TERRACED HOUSES | MANJE STAMBENE<br>ZGRADE<br>MULTI-FAMILY HOUSES                                                                                                                                                                                                                                                                                                                                                                                                                                                                                                                                                                                                                                                                                                                                                                                                                                                                                                                                                                                                                                                                                                                                                                                                                                                                                                                                                                                                                                                                                                                                                                                                                                                                                                                                                                                                                                                                                                                                                                                                                                                                                | STAMBENE ZGRADE U<br>NIZU / GRADSKOM BLOKU<br>ATTACHED APARTMENT<br>BUILDINGS IN<br>URBAN BLOCKS | VELIKI STAMBENI<br>BLOKOVI / STAMBENE<br>LAMELE<br>APARTMENT BLOCKS | NEBODERI<br>HIGH-RISE BUILDING |
|                | SH<br>1                                          |                                | MH<br>3                                                                                                                                                                                                                                                                                                                                                                                                                                                                                                                                                                                                                                                                                                                                                                                                                                                                                                                                                                                                                                                                                                                                                                                                                                                                                                                                                                                                                                                                                                                                                                                                                                                                                                                                                                                                                                                                                                                                                                                                                                                                                                                        | AB1<br>4                                                                                         | AB2<br>5                                                            | H<br>6                         |
| A<br><1945     | III f fi iiu                                     |                                |                                                                                                                                                                                                                                                                                                                                                                                                                                                                                                                                                                                                                                                                                                                                                                                                                                                                                                                                                                                                                                                                                                                                                                                                                                                                                                                                                                                                                                                                                                                                                                                                                                                                                                                                                                                                                                                                                                                                                                                                                                                                                                                                |                                                                                                  |                                                                     |                                |
| 1946-1960      | 4-1                                              |                                |                                                                                                                                                                                                                                                                                                                                                                                                                                                                                                                                                                                                                                                                                                                                                                                                                                                                                                                                                                                                                                                                                                                                                                                                                                                                                                                                                                                                                                                                                                                                                                                                                                                                                                                                                                                                                                                                                                                                                                                                                                                                                                                                |                                                                                                  |                                                                     |                                |
| 1961-1970      |                                                  |                                |                                                                                                                                                                                                                                                                                                                                                                                                                                                                                                                                                                                                                                                                                                                                                                                                                                                                                                                                                                                                                                                                                                                                                                                                                                                                                                                                                                                                                                                                                                                                                                                                                                                                                                                                                                                                                                                                                                                                                                                                                                                                                                                                |                                                                                                  |                                                                     |                                |
| 1971-1980      |                                                  |                                | The same of the sa |                                                                                                  |                                                                     |                                |
| E<br>1981-1990 |                                                  |                                | 10 m 11 m 1 m 1 m 1 m 1 m 1 m 1 m 1 m 1                                                                                                                                                                                                                                                                                                                                                                                                                                                                                                                                                                                                                                                                                                                                                                                                                                                                                                                                                                                                                                                                                                                                                                                                                                                                                                                                                                                                                                                                                                                                                                                                                                                                                                                                                                                                                                                                                                                                                                                                                                                                                        | # 10 m 20 m                                                        |                                                                     |                                |
| F<br>1991-2014 |                                                  |                                |                                                                                                                                                                                                                                                                                                                                                                                                                                                                                                                                                                                                                                                                                                                                                                                                                                                                                                                                                                                                                                                                                                                                                                                                                                                                                                                                                                                                                                                                                                                                                                                                                                                                                                                                                                                                                                                                                                                                                                                                                                                                                                                                |                                                                                                  |                                                                     |                                |