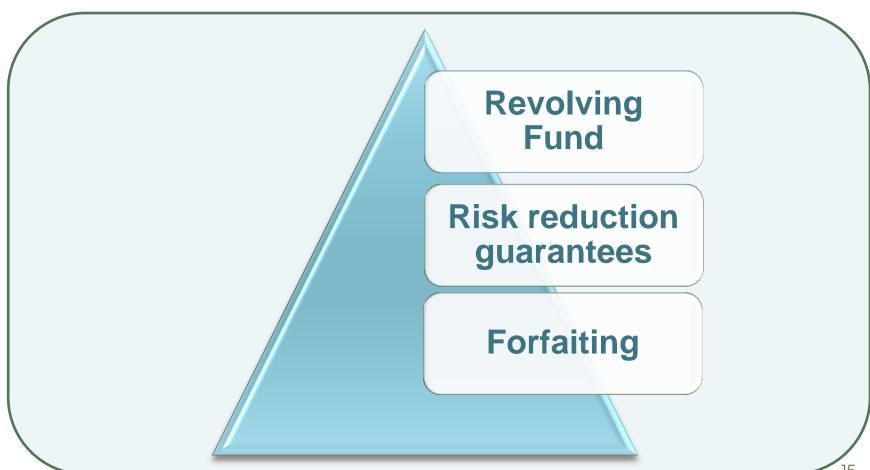

#### Other suggested products for Public ESCO:

#### **Public ESCO – Revolving Fund**

#### **Public ESCO - Risk Reduction Garantee**

#### **Public ESCO - Risk Reduction Garantee**

Shortcomings of the suggested model:

#### **Public ESCO – Forfaiting (EPC)**

Barriers for the EPC implementation