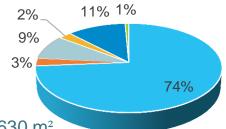

### Gross surface of residential buildings in BiH per type

- Individual terraced houses
- Multi-family houses
- Attached apartment building in urban blocks
- Apartment blocks
- High-rise buildings

Total area: 162.928.630 m<sup>2</sup>

#### Typology of residential buildings in BiH

BiH

73,71%