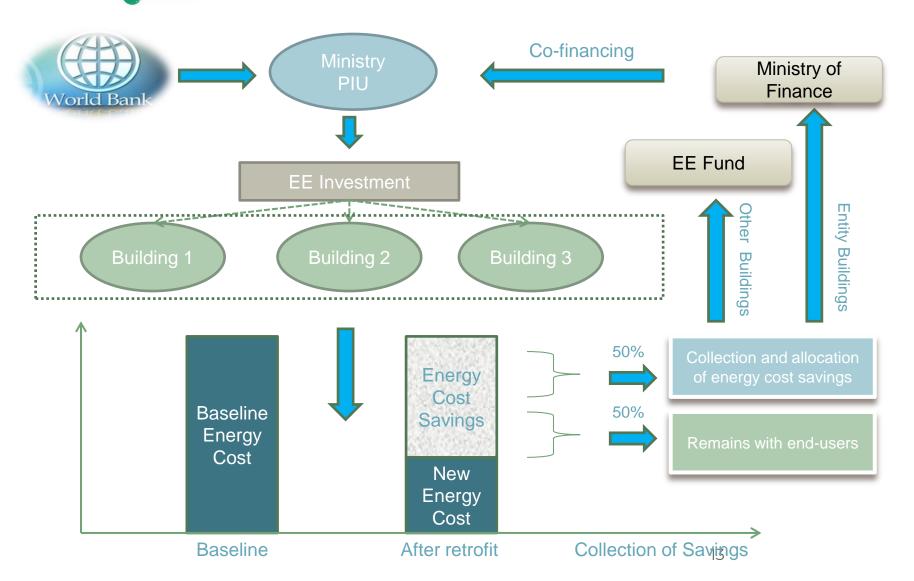

#### **BEEP 2 – Collection of Savings**

#### **Public ESCO – Collection of Savings**